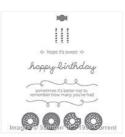

Sprinkles On Top Clear-Mount Stamp Set -139569

Price: \$16.00



Sprinkles On Top Wood-Mount Stamp Set -138648

Price: \$21.00



Pool Party 8-1/2" X 11" Cardstock -122924

Price: \$13.75



Chocolate Chip 8-1/2" X 11" Cardstock -102128

Price: \$10.00



Whisper White 8-1/2" X 11" Cardstock -100730

Price: \$13.25



Cherry On Top Designer Washi Tape - 138384

Price: \$10.00



Pool Party Stampin' Write Marker - 131904

Price: \$4.50



Crushed Curry Stampin' Write Marker - 131901

Price: \$4.50



Neutrals Stampin' Write Markers -131261

Price: \$32.00



2015-2017 In Color Stampin' Write Markers - 138333

Price: \$20.50



Chocolate Chip Classic Stampin' Pad - 126979

Price: \$8.50