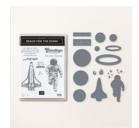

## **Supply List**

Reach For The Stars Bundle (English) - 161186

Price: \$53.00

Stargazing 12" X 12" (30.5 X 30.5 Cm) Designer Series Paper -161175

**Sale: \$7.50**Price: \$12.50

Tahitian Tide 8-1/2" X 11" Cardstock -159261