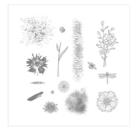

angelsofjoy@gmail.com Http://www.devotedstamper.com

Touches Of Texture Clear-Mount Stamp Set -143251

Price: \$33.00

Touches Of Texture Wood-Mount Stamp Set -141934

Price: \$45.00

Well Said Cling Stamp Set (En) -148796