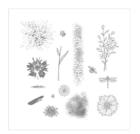

angelsofjoy@gmail.com Http://www.devotedstamper.com

Touches Of Texture Clear-Mount Stamp Set -143251

Price: \$33.00

Touches Of Texture Wood-Mount Stamp Set -141934

Price: \$45.00

Well Said Cling Stamp Set (En) -148796