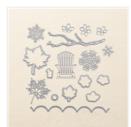

Price: \$10.50

Copper Foil Sheets - 142020

Price: \$5.00

So Saffron 8-1/2" X 11" Cardstock -105118

Price: \$9.25

Crushed Curry Solid Baker'S Twine - 144354

Price: \$3.00

Seasonal Layers Dies - 143751