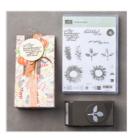

## Supply List

Painted Harvest Photopolymer Stamp Set -144783

Price: \$21.00

Leaf Punch -144667

Price: \$16.00

Painted Harvest Photopolymer Bundle\* - 146021

Price: \$33.25

So Saffron Classic Stampin' Pad -126957