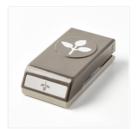

## Supply List

Painted Harvest Photopolymer Stamp Set -144783

Price: \$21.00

Leaf Punch -144667

Price: \$16.00

Painted Harvest Photopolymer Bundle\* - 146021

Price: \$33.25

So Saffron Classic Stampin' Pad -126957