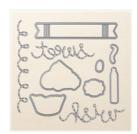

Price: \$10.50

Copper Foil Sheets - 142020

Price: \$5.00

So Saffron 8-1/2" X 11" Cardstock -105118

Price: \$9.25

Crushed Curry Solid Baker'S Twine - 144354

Price: \$3.00

Seasonal Layers Dies - 143751