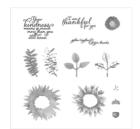

## Supply List

Painted Harvest Photopolymer Stamp Set -144783

Price: \$21.00

Leaf Punch -144667

Price: \$16.00

Painted Harvest Photopolymer Bundle\* - 146021

Price: \$33.25

So Saffron Classic Stampin' Pad -126957