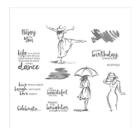

karen@inspiredbygram.com https://inspiredbygram.com/

Beautiful You Clear-Mount Stamp Set -143637

Price: \$28.00

Calypso Coral Classic Stampin' Pad - 147101

Price: \$9.00

Tea Room Specialty Designer Series Paper -146894