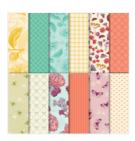

karen@inspiredbygram.com https://inspiredbygram.com/

Beautiful You Clear-Mount Stamp Set -143637

Price: \$28.00

Calypso Coral Classic Stampin' Pad - 147101

Price: \$9.00

Tea Room Specialty Designer Series Paper -146894

Price: \$14.00

Very Vanilla 8-1/2" X 11" Cardstock -101650

Price: \$10.50

Calypso Coral 8-1/2" X 11" Cardstock -122925

Price: \$10.00

Envelope Punch Board - 133774

Price: \$20.00

Layering Ovals Dies - 141706