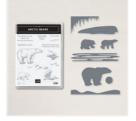

## Supply List

Arctic Bears Cling Stamp Set (English) - 156428

**Sale: £10.50** Price: £21.00

Polar Bears Dies -156456

Sale: £14.00 Price: £28.00

Arctic Bears Bundle (English) -156795

Price: £44.00

Mountain Air Photopolymer Stamp Set (En) -151610