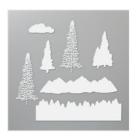

## Supply List

Arctic Bears Cling Stamp Set (English) - 156428

**Sale: £10.50** Price: £21.00

Polar Bears Dies -156456

Sale: £14.00 Price: £28.00

Arctic Bears Bundle (English) -156795

Price: £44.00

Mountain Air Photopolymer Stamp Set (En) -151610

Sale: £17.10

Price: £19.00

Majestic Mountain Dies - 151608

**Sale: £13.60** Price: £34.00

1/2" (1,3 Cm) Circle Punch -119869

Price: £5.50

Basic White A4 Thick Cardstock -159230

Price: £10.50