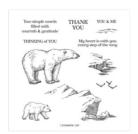

## Supply List

Arctic Bears Cling Stamp Set (English) - 156428

**Sale: £10.50** Price: £21.00

Polar Bears Dies -156456

Sale: £14.00 Price: £28.00

Arctic Bears Bundle (English) -156795

Price: £44.00

Mountain Air Photopolymer Stamp Set (En) -151610