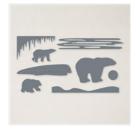

## Supply List

Arctic Bears Cling Stamp Set (English) - 156428

**Sale: £10.50** Price: £21.00

Polar Bears Dies -156456

Sale: £14.00 Price: £28.00

Arctic Bears Bundle (English) -156795

Price: £44.00

Mountain Air Photopolymer Stamp Set (En) -151610