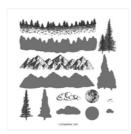

## Supply List

Arctic Bears Cling Stamp Set (English) - 156428

**Sale: £10.50** Price: £21.00

Polar Bears Dies -156456

Sale: £14.00 Price: £28.00

Arctic Bears Bundle (English) -156795

Price: £44.00

Mountain Air Photopolymer Stamp Set (En) -151610

Sale: £17.10

Price: £19.00

Majestic Mountain Dies - 151608

**Sale: £13.60** Price: £34.00

1/2" (1,3 Cm) Circle Punch -119869

Price: £5.50

Basic White A4 Thick Cardstock -159230

Price: £10.50