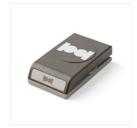

Price: \$17.50

Twinkle Twinkle Designer Series Paper - 146284

Price: \$19.25

Gray Granite Classic Stampin' Pad - 147118

Price: \$15.75

Uninked Stampin' Pad & Whisper White Refill -147277

Price: \$18.50

Big Shot - 143263

Price: \$159.00

Stitched Labels Dies - 146828

Price: \$57.00

Circle Tab Punch - 143754

Price: \$31.00

Pattern Party
Decorative Masks 144103

Price: \$10.00