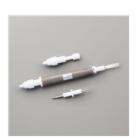

Price: \$22.00

Cane Weave 3D
Embossing Folder
- 160580

**Sale: \$6.00**Price: \$10.00

Scalloped
Contours Dies 155560

Sale: \$24.50 Price: \$35.00

Stylish Shapes
Dies - 159183

Price: \$30.00

Fresh Freesia 3/8"
(1 Cm) Open
Weave Ribbon -