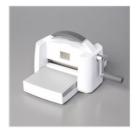

Christmas Classics Bundle (English) -161977

Price: \$52.00

Christmas Classics Photopolymer Stamp Set (English) - 161970

Price: \$21.00

Stampin' Cut & Emboss Machine -149653

Price: \$130.00

Tiny Christmas Trees Die - 162114