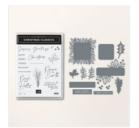

Christmas Classics Bundle (English) -161977

Price: \$52.00

Christmas Classics Photopolymer Stamp Set (English) - 161970

Price: \$21.00

Stampin' Cut & Emboss Machine -149653

Price: \$130.00

Tiny Christmas Trees Die - 162114