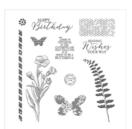

<u>charlessj5@yahoo.com</u> <u>bffstampers.stampinup.net</u>

Rose Wonder Photopolymer Stamp Set -140697

Price: \$27.00

Rose Garden Thinlits Dies -140619

Price: \$31.00

Butterfly Basics Photopolymer Stamp Set -137154

Price: \$24.00

Butterflies Thinlits Dies - 137360

Price: \$27.00

So Many Shells Photopolymer Stamp Set -143695

Price: \$26.00

Hardwood Wood-Mount Stamp -133032

Price: \$20.00

Crumb Cake 8-1/2" X 11" Cardstock -120953