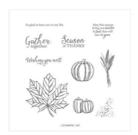

www.stampwithanne.com

Ride With Me Photopolymer Stamp Set -149312

Price: \$27.00

Gather Together Photopolymer Stamp Set -150589

Price: \$23.00

Whisper White Note Cards & Envelopes -131527

Price: \$9.50

Tuxedo Black Memento Ink Pad -132708