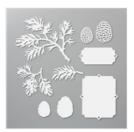

vanilla\_girl75@yahoo.com https://itsastampthing-vicki.blogspot.com/

Toile Christmas Bundle (En) -152367

Price: \$51.25

Toile Christmas Cling Stamp Set -150469

Price: \$24.00

Beautiful Boughs Dies - 150661