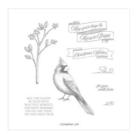

vanilla\_girl75@yahoo.com https://itsastampthing-vicki.blogspot.com/

Toile Christmas Bundle (En) -152367

Price: \$51.25

Toile Christmas Cling Stamp Set -150469

Price: \$24.00

Beautiful Boughs Dies - 150661