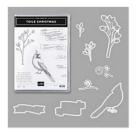

vanilla\_girl75@yahoo.com https://itsastampthing-vicki.blogspot.com/

Toile Christmas Bundle (En) -152367

Price: \$51.25

Toile Christmas Cling Stamp Set -150469

Price: \$24.00

Beautiful Boughs Dies - 150661