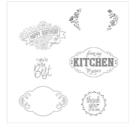

Frosted Bouquet Dies - 147895

Price: \$33.00

Frosted Floral 12" X 12" (30.5 X 30.5 Cm) Specialty Designer Series Paper - 147800

Price: \$14.00

Label Me Pretty Clear-Mount Stamp Set -143861

Price: \$17.00

Label Me Pretty Wood-Mount Stamp Set -143858