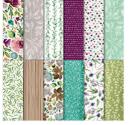

Frosted Bouquet Dies - 147895

Price: \$33.00

Frosted Floral 12" X 12" (30.5 X 30.5 Cm) Specialty Designer Series Paper - 147800

Price: \$14.00

Label Me Pretty Clear-Mount Stamp Set -143861

Price: \$17.00

Label Me Pretty Wood-Mount Stamp Set -143858

Price: \$23.00

Whisper White 8-1/2" X 11" Thick Cardstock -140272

Price: \$8.25

Frosted Floral 8-1/2" X 11" Cardstock Pack -147753

Price: \$8.50

Vellum 8-1/2" X 11" Cardstock -101856

Price: \$10.00

Frosted & Clear Epoxy Droplets -147801