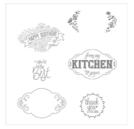

Frosted Bouquet Dies - 147895

Price: \$33.00

Frosted Floral 12" X 12" (30.5 X 30.5 Cm) Specialty Designer Series Paper - 147800

Price: \$14.00

Label Me Pretty Clear-Mount Stamp Set -143861

Price: \$17.00

Label Me Pretty Wood-Mount Stamp Set -143858