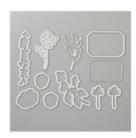

Frosted Bouquet Dies - 147895

Price: \$33.00

Frosted Floral 12" X 12" (30.5 X 30.5 Cm) Specialty Designer Series Paper - 147800

Price: \$14.00

Label Me Pretty Clear-Mount Stamp Set -143861

Price: \$17.00

Label Me Pretty Wood-Mount Stamp Set -143858