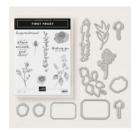

First Frost Clear-Mount Bundle -149943

Price: \$49.50

First Frost Wood-Mount Bundle -149942

Price: \$56.50

First Frost Clear-Mount Stamp Set -148420

Price: \$22.00

First Frost Wood-Mount Stamp Set -148417

Price: \$30.00