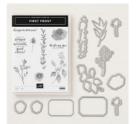

First Frost Clear-Mount Bundle -149943

Price: \$49.50

First Frost Wood-Mount Bundle -149942

Price: \$56.50

First Frost Clear-Mount Stamp Set -148420

Price: \$22.00

First Frost Wood-Mount Stamp Set -148417

Price: \$30.00