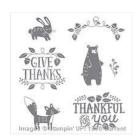

<u>StampwithRoberta@gmail.com</u> <u>www.stampwithroberta.blogspot.com</u>

Thankful Forest Friends Clear-Mount Stamp Set -139723

Price: \$18.00

Whisper White 8-1/2" X 11" Cardstock -100730

Price: \$9.75

Tangelo Twist 8-1/2" X 11" Cardstock -133677