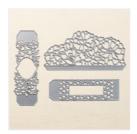

So In Love Clear-Mount Stamp Set -143216

Price: \$20.00

So In Love Wood-Mount Stamp Set -143112

Price: \$28.00

So Detailed Thinlits Dies -142751

Price: \$33.00

Very Vanilla 1/4" (6.4 Mm) Satin Ribbon - 142794