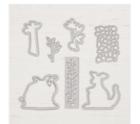

Basic Black 8-1/2" X 11" Cardstock -121045

Price: \$11.50

Animal Outing Cling-Mount Stamp Set - 151281

Price: \$21.00

Animal Friends Dies - 146823

Price: \$29.00

Leaf Ribbon - 146905

Price: \$8.00