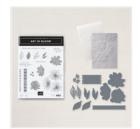

Art In Bloom Bundle (English) -158368

Price: £49.50

Hand-Penned 12" X 12" (30.5 X 30.5 Cm) Designer Series Paper -155499

**Sale: £6.45** Price: £10.75

In Color 2020–2022 6" X 6" (15.2 X 15.2 Cm) Designer Series Paper - 155230