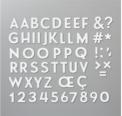

**Sale: £4.30** Price: £10.75

Basic White A4 Cardstock -159228

Price: £13.00

Playful Alphabet Dies - 152706

**Sale: £25.60** Price: £32.00

Daffodil Delight Classic Stampin' Pad - 147094

Price: £8.50

Pale Papaya Classic Stampin' Pad - 155670