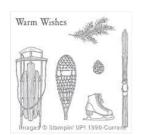

## Supply List

Winter Wishes Wood-Mount Stamp Set -139742

Price: \$31.00

Cherry Cobbler 8-1/2" X 11" Cardstock -119685

Price: \$15.75

Very Vanilla 8-1/2" X 11" Cardstock -101650

Price: \$18.00

Cherry Cobbler Classic Stampin' Pad - 126966