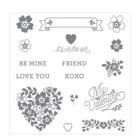

Bloomin' Love Photopolymer Stamp Set -140643

Price: \$17.00

Rose Red 8-1/2" X 11" Cardstock -102544

Price: \$8.00

Whisper White 8-1/2" X 11" Cardstock -100730

Price: \$9.75

Love Blossoms Designer Series Paper Stack -140548