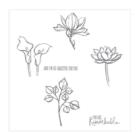

Remarkable You Wood-Mount Stamp Set -139891

Price: \$45.00

Remarkable You Clear-Mount Stamp Set -139894

Price: \$33.00

Whisper White 8-1/2" X 11" Thick Cardstock -140272

Price: \$8.25

Pool Party 8-1/2" X 11" Cardstock -122924