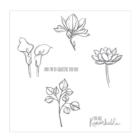

Remarkable You Wood-Mount Stamp Set -139891

Price: \$45.00

Remarkable You Clear-Mount Stamp Set -139894

Price: \$33.00

Whisper White 8-1/2" X 11" Thick Cardstock -140272

Price: \$8.25

Pool Party 8-1/2" X 11" Cardstock -122924