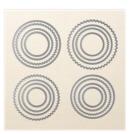

Price: \$64.00

Layering Circles
Dies - 141705

Price: \$58.00

Layering Ovals Dies - 141706

Price: \$58.00

Peekaboo Peach Classic Stampin' Pad - 141398

Price: \$11.50

Soft Sky Classic Stampin' Pad -131181