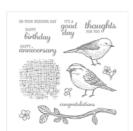

Http://www.devotedstamper.com

Swan Lake Clear-Mount Stamp Set -142977

Price: \$20.00

Swan Lake Wood-Mount Stamp Set -142974

Price: \$28.00

Best Birds Photopolymer Stamp Set -141525

Price: \$21.00

Pink Pirouette 8-1/2" X 11" Cardstock -111351