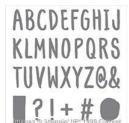

Layered Letters Alphabet Photopolymer Stamp - 138692

Price: \$47.00

So Saffron Classic Stampin' Pad -126957

Price: \$11.50

Blushing Bride Classic Stampin' Pad - 131172

Price: \$11.50

Melon Mambo Classic Stampin' Pad - 126948