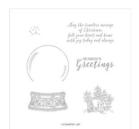

Still Scenes Cling Stamp Set -150503

Price: \$22.00

Shaded Spruce 8-1/2" X 11" Cardstock -146981

Price: \$11.50

Cherry Cobbler 8-1/2" X 11" Cardstock -119685

Price: \$11.50

Whisper White 8-1/2" X 11" Cardstock -100730