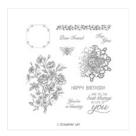

## Supply List

Very Vintage Clear-Mount Stamp Set -146801

Price: \$23.00

Shimmery White A4 Cardstock -121717

Price: \$17.50

Basic Black A4 Cardstock -121688

Price: \$20.25

Vellum A4 Cardstock -106584