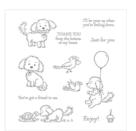

Bella & Friends Wood-Mount Stamp Set -141867

Price: \$28.00

Bella & Friends Clear-Mount Stamp Sets -141870

Price: \$20.00

Basic Black Archival Stampin' Pad - 140931

Price: \$7.00

Watercolor Pencils
- 141709