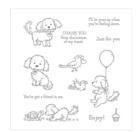

Bella & Friends Wood-Mount Stamp Set -141867

Price: \$28.00

Bella & Friends Clear-Mount Stamp Sets -141870

Price: \$20.00

Basic Black Archival Stampin' Pad - 140931

Price: \$7.00

Watercolor Pencils
- 141709