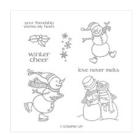

Michelle@MakingMemorieswithMichelle.com http://www.makingmemorieswithmichelle.com/

Spirited Snowmen Clear-Mount Stamp Set -148072

Price: \$19.00

Meant To Be Cling Bundle - 150587

Price: \$53.00

Real Red 8-1/2" X 11" Cardstock -102482