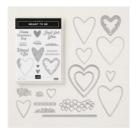

Michelle@MakingMemorieswithMichelle.com http://www.makingmemorieswithmichelle.com/

Spirited Snowmen Clear-Mount Stamp Set -148072

Price: \$19.00

Meant To Be Cling Bundle - 150587

Price: \$53.00

Real Red 8-1/2" X 11" Cardstock -102482