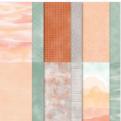

**Delicate Desert** 12" X 12" (30.5 X 30.5 Cm) Designer Series Paper -160521

Sale: \$8.40 Price: \$21.00

**Gold Faceted** Adhesive-Backed Sequins - 160536

Sale: \$5.60 Price: \$14.00

White 3/4" (1.9 Cm) Frayed Ribbon - 158138