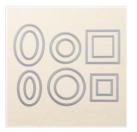

Price: \$4.50

5/8" (1.6 Cm) Striped Burlap Trim - 147889

Price: \$8.00

Red Distressed Card Tin - 148027

Price: \$9.50

Layering Circles
Dies - 141705

Price: \$35.00

Stitched Shapes Dies - 145372

Price: \$30.00

Triple Banner Punch - 138292

Price: \$23.00

Scalloped Tag Topper Punch -133324

Price: \$23.00