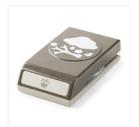

Sprinkles Of Life Photopolymer Stamp Set -139971

Price: \$21.00

Tree Builder Punch - 138295

Price: \$18.00

Big Shot - 113439

Price: \$110.00

Ovals Collection Framelits Dies -129381

Price: \$27.00