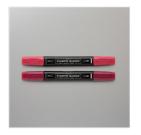

Price: \$7.75

Stampin' Blends Night Of Navy Combo Pack -144040

Price: \$15.50

Cherry Cobbler Dark Stampin' Blends Marker -144575

Price: \$7.75

Cherry Cobbler Light Stampin' Blends Marker -144576

Price: \$7.75

## Supply List

Stampin' Blends Cherry Cobbler Combo Pack -144598

Price: \$15.50

Big Shot - 143263 Price: \$159.00

Stitched Shapes Dies - 145372

Price: \$50.00

7/8" (2.2 Cm) Striped Ribbon\* -144624

Price: \$9.00