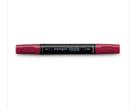

Price: \$7.75

Stampin' Blends Night Of Navy Combo Pack -144040

Price: \$15.50

Cherry Cobbler Dark Stampin' Blends Marker -144575

Price: \$7.75

Cherry Cobbler Light Stampin' Blends Marker -144576

Price: \$7.75

## Supply List

Stampin' Blends Cherry Cobbler Combo Pack -144598

Price: \$15.50

Big Shot - 143263 Price: \$159.00

Stitched Shapes Dies - 145372

Price: \$50.00

7/8" (2.2 Cm) Striped Ribbon\* -144624

Price: \$9.00