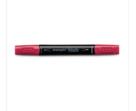

Price: \$7.75

Stampin' Blends Night Of Navy Combo Pack -144040

Price: \$15.50

Cherry Cobbler Dark Stampin' Blends Marker -144575

Price: \$7.75

Cherry Cobbler Light Stampin' Blends Marker -144576

Price: \$7.75

## Supply List

Stampin' Blends Cherry Cobbler Combo Pack -144598

Price: \$15.50

Big Shot - 143263 Price: \$159.00

Stitched Shapes Dies - 145372

Price: \$50.00

7/8" (2.2 Cm) Striped Ribbon\* -144624

Price: \$9.00