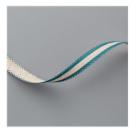

Price: \$9.00

Pretty Peacock Classic Stampin' Pad - 150083

Price: \$9.00

Pretty Peacock 1/2" (1.3 Cm) Scalloped Linen Ribbon - 149751

**Sale: \$3.20** Price: \$8.00

Pretty Peacock 8-1/2" X 11" Cardstock -150880