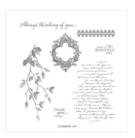

Price: \$10.00

Whisper White 8-1/2" X 11" Thick Cardstock -140272

Price: \$8.25

Scripty 3D Embossing Folder - 149634

**Sale: \$6.00** Price: \$10.00

Metallic Pearls - 146282

**Sale: \$2.80** Price: \$7.00