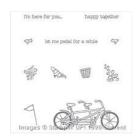

## Supply List

Pedal Pusher Photopolymer Stamp Set -141312

Price: \$0.00

Whisper White 8-1/2" X 11" Cardstock -100730

Price: \$9.75

Basic Black 8-1/2" X 11" Cardstock -121045

Price: \$10.00

Real Red 8-1/2" X 11" Cardstock -102482