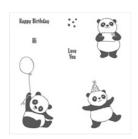

jen@worldofjencraft.com www.worldofjencraft.com

Party Pandas Clear-Mount Stamp Set -147221

Price: \$0.00

Party Pandas Wood-Mount Stamp Set -147218

Price: \$0.00

Bubbles & Fizz Designer Series Paper - 147244