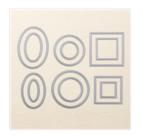

Price: \$10.00

Whisper White 8-1/2" X 11" Cardstock -100730

Price: \$9.75

Basic Black Archival Stampin' Pad - 140931

Price: \$7.00

Layering Squares Dies - 141708

Price: \$35.00

Stitched Shapes Dies - 145372

Price: \$30.00

Big Shot - 143263

Price: \$110.00