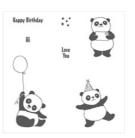

jen@worldofjencraft.com www.worldofjencraft.com

Party Pandas Clear-Mount Stamp Set -147221

Price: \$0.00

Party Pandas Wood-Mount Stamp Set -147218

Price: \$0.00

Bubbles & Fizz Designer Series Paper - 147244