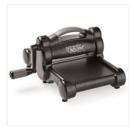

jen@worldofjencraft.com www.worldofjencraft.com



Party Pandas Clear-Mount Stamp Set -147221

Price: \$0.00



Party Pandas Wood-Mount Stamp Set -147218

Price: \$0.00



Bubbles & Fizz Designer Series Paper - 147244

Price: \$0.00



Basic Black Baker's Twine -134576

Price: \$3.00



Bermuda Bay 8-1/2" X 11" Cardstock -131197

Price: \$9.25



Calypso Coral 8-1/2" X 11" Cardstock -122925

Price: \$10.00



Daffodil Delight 8-1/2" X 11" Cardstock -119683

Price: \$10.00



Whisper White 8-1/2" X 11" Cardstock -100730

Price: \$9.75



Basic Black Archival Stampin' Pad - 140931

Price: \$7.00



Layering Squares Dies - 141708

Price: \$35.00



Stitched Shapes Dies - 145372

Price: \$30.00



Big Shot - 143263

Price: \$110.00