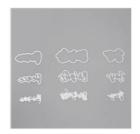

Joyful Holly Photopolymer Stamp Set -153440

Price: \$17.00

Joy Dies - 153530

**Sale: \$22.40** Price: \$32.00

Real Red 8-1/2" X 11" Cardstock -102482

Price: \$10.00

Whisper White 8-1/2" X 11" Cardstock -

100730 Price: \$9.75