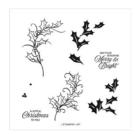

Joyful Holly Photopolymer Stamp Set -153440

Price: \$17.00

Joy Dies - 153530

**Sale: \$22.40** Price: \$32.00

Real Red 8-1/2" X 11" Cardstock -102482

Price: \$10.00

Whisper White 8-1/2" X 11" Cardstock -

100730 Price: \$9.75