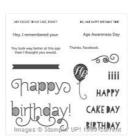

kristafrattin@yahoo.com www.stampindolce.com

Thankful Forest Friends Clear-Mount Stamp Set -139723

Price: \$22.00

Alphabet Rotary Stamp - 133769

Price: \$18.50

Age Awareness Photopolymer Stamp Set -135381

Price: \$20.00