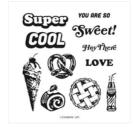

Price: \$0.00

Flight & Airy 12" X 12" (30.5 X 30.5 Cm) Designer Series Paper -162977

Price: \$0.00

Super Cool Photopolymer Stamp Set (English) - 161438

**Sale: \$10.00** Price: \$20.00

Pool Party 5/8" (1.6 Cm) Crinkle Ribbon - 162980