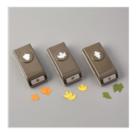

cherylin@cherylinscreations.com www.cherylinscreations.com

Beautiful Autumn Bundle (English) -155189

Price: \$50.25

Beautiful Autumn Photopolymer Stamp Set (English) - 153450

Price: \$17.00

Autumn Punch Pack - 153609