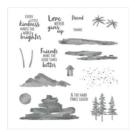

Waterfront Photopolymer Stamp Set (En) -146386

Price: \$17.00

Calypso Coral 8-1/2" X 11" Cardstock -122925

Price: \$10.00

Daffodil Delight 8-1/2" X 11" Cardstock -119683

Price: \$10.00

Brusho Crystal Colour - 144101