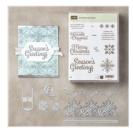

Price: \$10.00

Silver Foil Sheets -132178

Price: \$5.00

Night Of Navy Classic Stampin' Pad - 126970

Price: \$6.50

Smoky Slate Classic Stampin' Pad - 131179

Price: \$6.50

Snowflake Sentiments Clear-Mount Stamp Set -144820

Price: \$22.00

Snowflake Sentiments Wood-Mount Stamp Set -144817

Price: \$30.00

Snowflake Sentiments Clear-Mount Bundle\* -146053

Price: \$46.75

Snowflake Sentiments Wood-Mount Bundle\* -146052

Price: \$54.00