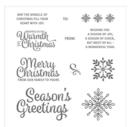

Price: \$10.00

Silver Foil Sheets -132178

Price: \$5.00

Night Of Navy Classic Stampin' Pad - 126970

Price: \$6.50

Smoky Slate Classic Stampin' Pad - 131179

Price: \$6.50

Snowflake Sentiments Clear-Mount Stamp Set -144820

Price: \$22.00

Snowflake Sentiments Wood-Mount Stamp Set -144817

Price: \$30.00

Snowflake Sentiments Clear-Mount Bundle\* -146053

Price: \$46.75

Snowflake Sentiments Wood-Mount Bundle\* -146052

Price: \$54.00