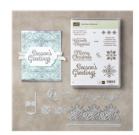

Price: \$10.00

Silver Foil Sheets -132178

Price: \$5.00

Night Of Navy Classic Stampin' Pad - 126970

Price: \$6.50

Smoky Slate Classic Stampin' Pad - 131179

Price: \$6.50

Snowflake Sentiments Clear-Mount Stamp Set -144820

Price: \$22.00

Snowflake Sentiments Wood-Mount Stamp Set -144817

Price: \$30.00

Snowflake Sentiments Clear-Mount Bundle\* -146053

Price: \$46.75

Snowflake Sentiments Wood-Mount Bundle\* -146052

Price: \$54.00