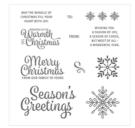

Price: \$10.00

Silver Foil Sheets -132178

Price: \$5.00

Night Of Navy Classic Stampin' Pad - 126970

Price: \$6.50

Smoky Slate Classic Stampin' Pad - 131179

Price: \$6.50

Snowflake Sentiments Clear-Mount Stamp Set -144820

Price: \$22.00

Snowflake Sentiments Wood-Mount Stamp Set -144817

Price: \$30.00

Snowflake Sentiments Clear-Mount Bundle\* -146053

Price: \$46.75

Snowflake Sentiments Wood-Mount Bundle\* -146052

Price: \$54.00