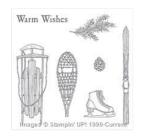

trinitydesignstudio1@gmail.com www.trinitydesignstudio.stampinup.net

Winter Wishes Clear-Mount Stamp Set -139745

Price: \$18.00

Hardwood Wood-Mount Stamp -133032

Price: \$20.00

Tip Top Taupe Classic Stampin' Pad - 138325