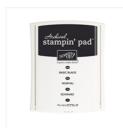

Price: \$6.50

Basic Black Archival Stampin' Pad - 140931

Price: \$7.00

Neutrals Stampin' Write Markers -131261

Price: \$23.00

2014-2016 In Color Stampin' Write Markers - 133654

Price: \$15.00

Cherry Cobbler 8-1/2" X 11" Cardstock -119685