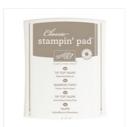

trinitydesignstudio1@gmail.com www.trinitydesignstudio.stampinup.net

Winter Wishes Clear-Mount Stamp Set -139745

Price: \$18.00

Hardwood Wood-Mount Stamp -133032

Price: \$20.00

Tip Top Taupe Classic Stampin' Pad - 138325