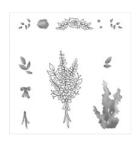

Lots Of Lavender Photopolymer Stamp Set -147194

Price: \$0.00

Burlap Wood-Mount Stamp Set -143979

Price: \$20.00

Beautiful Bouquet Photopolymer Stamp Set -143666

Price: \$27.00

Whisper White 8-1/2" X 11" Cardstock -100730