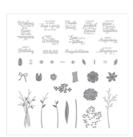

Lots Of Lavender Photopolymer Stamp Set -147194

Price: \$0.00

Burlap Wood-Mount Stamp Set -143979

Price: \$20.00

Beautiful Bouquet Photopolymer Stamp Set -143666

Price: \$27.00

Whisper White 8-1/2" X 11" Cardstock -100730