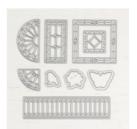

**Tropical Chic** Clear-Mount Bundle - 148399

Price: \$44.00

**Tropical Chic** Wood-Mount Bundle - 148397

Price: \$51.25

Big Shot - 143263

Price: \$110.00

Stained Glass Dies - 146347

Price: \$29.00