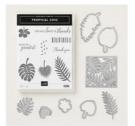

**Tropical Chic** Clear-Mount Bundle - 148399

Price: \$44.00

**Tropical Chic** Wood-Mount Bundle - 148397

Price: \$51.25

Big Shot - 143263

Price: \$110.00

Stained Glass Dies - 146347

Price: \$29.00