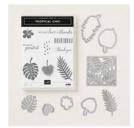

**Tropical Chic** Clear-Mount Bundle - 148399

Price: \$44.00

**Tropical Chic** Wood-Mount Bundle - 148397

Price: \$51.25

Big Shot - 143263

Price: \$110.00

Stained Glass Dies - 146347

Price: \$29.00