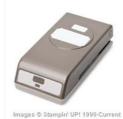

Ticket Duo Punch -126883

Price: £15.50

**Curly Label Punch** - 119851

Price: £15.50

Small Oval Punch -120908

Price: £11.50

© Stampin' UP! 1990-Current

Modern Label Punch - 119849 Price: £15.50