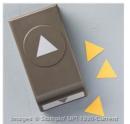

**Dotted Scallop Ribbon Border** Punch - 119275

Images © Stampin' UP! 1990-Current

Price: £14.25

Images © Stampin' UP! 1990-Current Scallop Edge Border Punch -

119882 Price: £14.25

Triangle Punch -133375

Price: £14.25