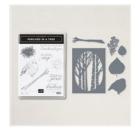

Perched In A Tree Bundle (English) -159799

Price: \$53.00

Basic White 8-1/2" X 11" Cardstock -159276

Price: \$10.50

Silver & Gold 6" X 6" (15.2 X 15.2 Cm) Designer Series Paper -159941

Price: \$0.00

Crumb Cake 8-1/2" X 11" Cardstock -120953