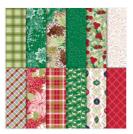

Merry Christmas To All Photopolymer Stamp Set -147702

Price: \$27.00

Under The Mistletoe Designer Series Paper -146921

Price: \$11.00

Real Red 8-1/2" X 11" Cardstock -102482

Price: \$10.00

Whisper White 8-1/2" X 11" Cardstock -100730