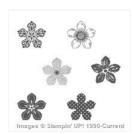

Price: \$6.50

Strawberry Slush Classic Stampin' Pad - 131178

Price: \$5.95

For Peeps' Sake Clear Stamp Set -138557

Price: \$17.95

For Peeps' Sake Wood Stamp Set -137179

Price: \$24.95

Petite Petals Clear-Mount Stamp Set -133155

Price: \$12.00

wendyklein@doggonedelightfulstampin.com www.doggonedelightfulstampin.com

Petite Petals Wood-Mount Stamp Set -133152

Price: \$16.00

Petite Petals Punch - 133322

Price: \$13.00

Banner Punch - 133519