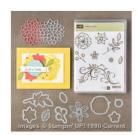

<u>StampwithRoberta@gmail.com</u> <u>www.stampwithroberta.blogspot.com</u>

Falling Flowers Clear-Mount Bundle - 142329

Price: \$45.75

Whisper White 8-1/2" X 11" Cardstock -100730

Price: \$9.75

Smoky Slate 8-1/2" X 11" Cardstock -131202