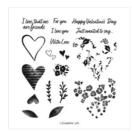

www.kimplayswithpaper.com

Country Bouquet
Photopolymer
Stamp Set
(English) - 160377

**Sale: \$9.20** Price: \$23.00

Very Vanilla 8-1/2" X 11" Cardstock -101650

Price: \$10.50

Petal Pink 8-1/2" X 11" Cardstock -146985