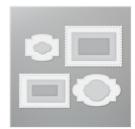

Price: \$23.00

Copper Foil Sheets - 142020

**Sale: \$4.50** Price: \$5.00

Many Layered Blossoms Dies -153582

**Sale: \$27.00** Price: \$45.00

Ornate Layers Dies - 152726

**Sale: \$29.60** Price: \$37.00

Tasteful Labels Dies - 152886

**Sale: \$18.60** Price: \$31.00

Stitched So Sweetly Dies -151690

Price: \$32.00

Whisper White 5/8" (1.6 Cm) Polka Dot Tulle Ribbon -146912

**Sale: \$6.75** Price: \$7.50

Detailed Trio Punch - 146320

**Sale: \$12.00** Price: \$20.00