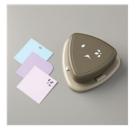

**Sale: \$18.60** Price: \$31.00

Stitched So Sweetly Dies -151690

Price: \$32.00

Whisper White 5/8" (1.6 Cm) Polka Dot Tulle Ribbon -146912

**Sale: \$6.75** Price: \$7.50

Detailed Trio Punch - 146320

**Sale: \$12.00** Price: \$20.00